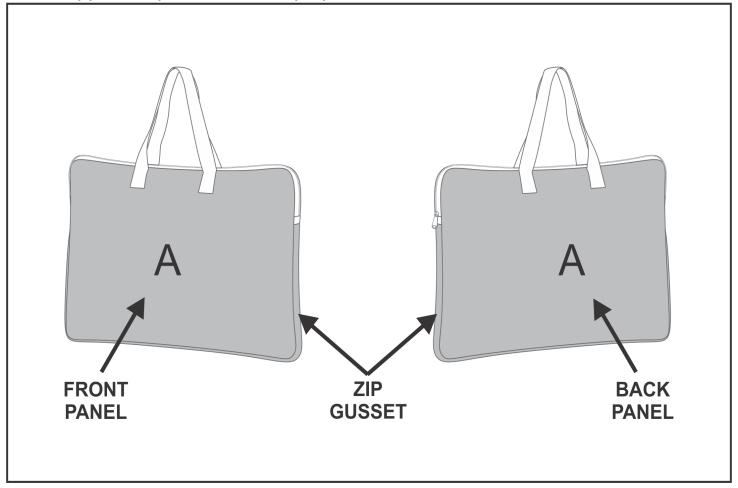

## SG-HP-56-G

PPS Hoppla Neoprene Cloud Laptop Sleeve

## **Branding Options:**

| Position | Branding Method (Branding Code) | No. of Colours | Dimension               |
|----------|---------------------------------|----------------|-------------------------|
| А        | Custom Sublimation A (CPSUB-A)  | Full Colour    | 960mm wide x 396mm high |